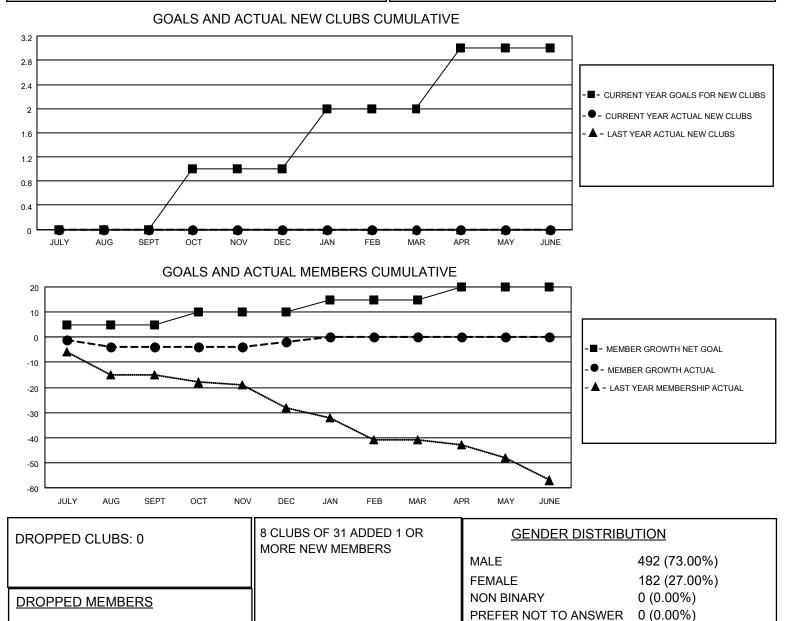

## LOCATION SOUTH DAKOTA

**District 5 SW** 

Results as of: 12/31/2021

| Clubs                 |               |           |               | Members               |                          |                         |                                                    |
|-----------------------|---------------|-----------|---------------|-----------------------|--------------------------|-------------------------|----------------------------------------------------|
| RESULTS FOR 2021-2022 |               |           |               | RESULTS FOR 2021-2022 |                          |                         |                                                    |
| QUARTER               | NEW CLUB GOAL | NEW CLUBS | DROPPED CLUBS | QUARTER ME            | EMBER GROWTH NET<br>GOAL | MEMBER GROWTH<br>ACTUAL | DROPPED<br>MEMBERS ACTUAL<br>(including transfers) |
| JULY/AUG/SEPT         | 0             | 0         | 0             | JULY/AUG/SEPT         | 5                        | 7                       | 9                                                  |
| OCT/NOV/DEC           | 1             | 0         | 0             | OCT/NOV/DEC           | 5                        | 14                      | 11                                                 |
| JAN/FEB/MAR           | 1             | 0         | 0             | JAN/FEB/MAR           | 5                        | 0                       | 0                                                  |
| APR/MAY/JUNE          | 1             | 0         | 0             | APR/MAY/JUNE          | 5                        | 0                       | 0                                                  |

OTHER

TOTAL

DECEASED

CLUB CANCELLED

CLICK HERE FOR CUMULATIVE

MEMBERSHIP DATA

5 0

15